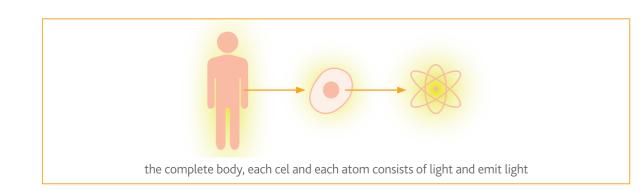

#### Our body generates energy

Our body consists of small living building blocks called cells. All cells continuously emit light. The biophysicist F.A. Popp first demonstrated this phenomenon in 1975, providing scientific proof for the presence of light in our body. The particles of naturally produced light are referred to as biophotons. Biophotons are generated as sunlight is absorbed by the body and converted into bodily light. Biophotons ensure that our body functions properly by:

## Our body consists of energy

Man is a complex coherent entity comprising matter, consciousness and energy. Our body is made up of 60-100 thousand billion body cells. Each cell in turn consists of billions of molecules, and each molecule is composed of two or more atoms, which are linked together. There are more than a hundred different atoms. An atom is made up of a positively charged proton, a neutron and negatively charged electrons. In addition, more than 99% of an atom consists of biophotons. Atoms are electrically charged, so they attract or repel each other. Molecules are created by the attraction between electric charges and by the fusion power of biophotons. All material structures are created as a result of this atomic energy. Matter therefore consists of energy.