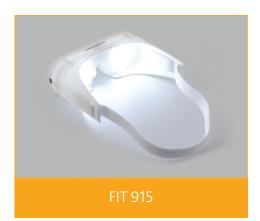

## Light therapy glasses FIT 915

The Fotobiological Intensiv Therapy FIT 915 is a pair of glasses for light therapy, colour light therapy and electro-field therapy, and can be expanded with brain frequency therapy. The FIT 915 boosts health and is an effective treatment for many physical, emotional and mental complaints. You will become fit, bright and happy again. The FIT 915 is suitable for daily use.