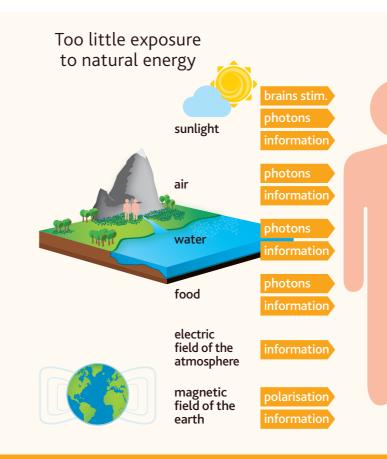

#### The sun

The sun continuously transmits a vast amount of different kinds of energy into the cosmos. Light, electric and magnetic fields reach the earth. Sunlight consists of small light particles called photons. Sunlight vibrates with many frequencies. This is known as solar noise. These vibrations function as a tuning fork for nature.

- Our brains are stimulated by sunlight.
- Our body absorbs photons from the sun.
- Our body resonates with the vibrations of the sun.

#### *The electric field of the atmosphere*

The electric field of the atmosphere is created by the radiation of the sun acting on the earth. This field vibrates with the sun and brain frequencies and functions like a tuning fork for our brains.

• Our bodies resonate with the vibrations of the electric field of the atmosphere.

#### The magnetic field of the earth

The magnetic field of the earth is created by the strong electric field of the sun. The magnetic energy creates the attractive forces within and between substances. This field vibrates with the solar noise and the brain frequencies.

- Our body is polarised by the magnetic field of the earth.
- Our body resonates with the vibrations of the magnetic field of the earth.

#### Air, water and food

Vital air, vital water and vital food arise in nature through the effects of sunlight, magnetic fields and electric fields. These substances absorb photons, resonate with vibrations and are polarised. As a result, they contain a lot of energy and harmonic information. Air, water, plants, animals and people exchange energy and information.

- Our body absorbs photons from air, water and food.
- Our body resonates with the vibrations of air, water and food.

## Too little exposure to natural energy weakens our health

Nowadays we live mainly indoors, in an unnatural environment, where we have insufficient contact with natural energy sources. Our brains are insufficiently stimulated and we absorb too little sunlight. Our bodies resonate too little with the sun and the electric and magnetic fields, and our bodies are not sufficiently polarised. We inhale avital air, drink avital water and eat avital food. For our body, this daily dose of natural energy is too low to enable proper bodily functioning. Our living environment and lifestyle have changed, but our bodies still have the same need for natural energy.