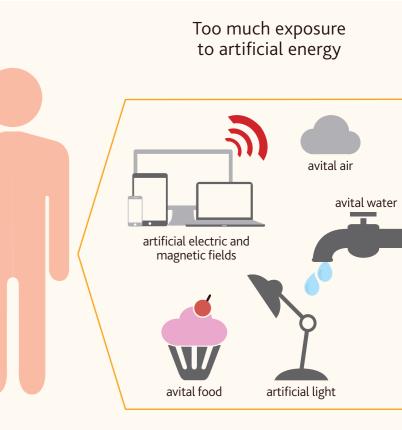

## Too much exposure to artificial energy disrupts our health

Our bodies are not only sensitive to natural energy but also to artificial energy. There are many artificial sources of energy in our living environment: the electrical installation in our home, the lighting, electrical equipment and wireless communication systems. The daily dose of artificial energy that affects us is high and disrupts the functioning of our body. Artificial energy sources are not at all identical to natural energy sources.

#### Air, water and food

Vital air, vital water and vital food arise in nature through the effects of sunlight, magnetic fields and electric fields. These substances absorb photons, resonate with vibrations and are polarised. As a result, they contain a lot of energy and harmonic information. Air, water, plants, animals and people exchange energy and information.

## Too little exposure to natural energy weakens our health

Nowadays we live mainly indoors, in an unnatural environment, where we have insufficient contact with natural energy sources. Our brains are insufficiently stimulated and we absorb too little sunlight. Our bodies resonate too little with the sun and the electric and magnetic fields, and our bodies are not sufficiently polarised. We inhale avital air, drink avital water and eat avital food. For our body, this daily dose of natural energy is too low to enable proper bodily functioning. Our living environment and lifestyle have changed, but our bodies still have the same need for natural energy.