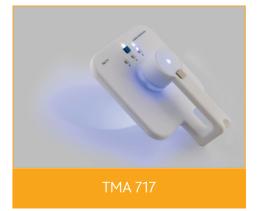

# Magnetic field therapy applicator TMA 717

The Tesla Magnetic Field Applicator TMA 717 is an applicator for magnetic field therapy and colour light therapy, and can be expanded with brain frequency therapy. The TMA 717 boosts health and is an effective treatment for many physical, emotional and mental complaints. You will become calm and powerful again. The TMA 717 is suitable for daily use and is placed above or on the skin.