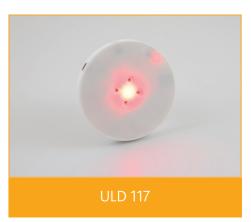

## Laserdisc ULD 117

The Ultra Compact Laser Disc ULD 117 is a disc for soft laser therapy, photon therapy and magnetic field therapy, and can be expanded with brain frequency therapy. This makes the Laserdisc a mini Hyper Photon 3D. The ULD 117 boosts health and is an effective treatment for many physical, emotional and mental complaints. The ULD 117 is suitable for daily use and is placed above or on the skin.